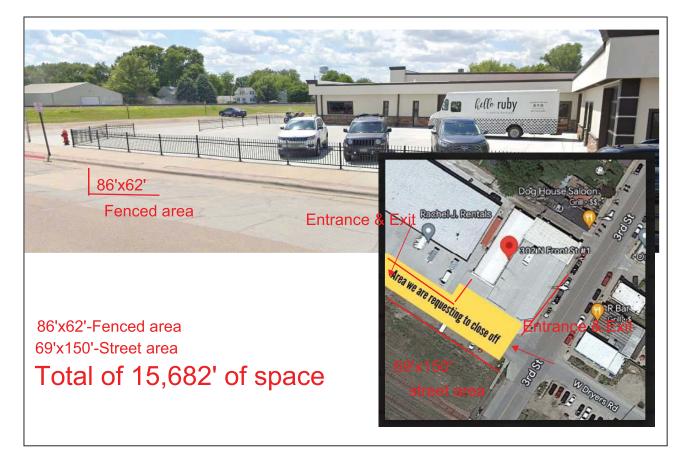

## **OUTDOOR AREA DIAGRAM**

I.D. check to anyone purchasing alcohol, display signs provided by the City at the entry/exit & log book will be on hand to

HOW AREA WILL BE PATROLLED record any questionable IS's.

- IF APPLICABLE, OUTDOOR AREA MUST BE CONNECTED TO INDOOR AREA IF INDOOR AREA IS TO LICENSED
- MEASUREMENT OF OUTER WALLS OF AREA TO BE LICENSED MUST INCLUDED LENGTH & WIDTH IN FEET
- DOUBLE FENCING IS REQUIRED FOR ALL NON-PROFIT ORGANIZATIONS UNLESS FORM #140 IS FILED WITH THIS FORM AND IS APPROVED BY THE COMMISSION
- RETAILER LIQUOR LICENSE HOLDERS ARE NOT REQUIRED TO DOUBLE FENCE, ALTHOUGH MEASURES NEED TO BE TAKEN TO SECURE THE AREA

DIAGRAM OF PROPOSED AREA: